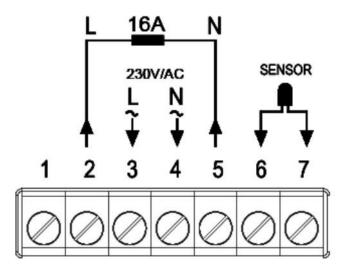

# **SMART THERMOSTAT B/W : QL-HTBW**

#### **DESCRIPTION:**

Qlite Smart Thermostat lets you control the fans, valves, dampers , electric heaters in fan coil units and heating applications in industrial, commercial or residential environments.

### **SPECIFICATIONS**

- Adjustable heat, cool, heat/cool, fan mode control.
- Adjustable Manual 3 speed and automatic fan speed control.
- Schedule the timing ON/OFF
- Input voltage : AC 85-250 50/60Hz
- Switch Current rating : 16A or 3A
- Wireless Type: WIFI 2.4 Ghz
- Wireless standard :IEEE 802.11 b/g/n
- WIFI range 30M
- Module Size: 86 x 86 x 16 mm

#### **WIRING DIAGRAM**





## **ADVANTAGES:**

•Easy Installation - Quick installation with stepby-step guide.

•Advanced temperature control with precise accuracy (max 1% displacement). Set the desired temperature to meet your ambience.

•Hand-free Voice Control – Compatible with Amazon Alexa and Google home. Make your hand-free smart home life more convenient and easier. Individual channel control is possible.

•Remote Control with Timer and Schedule of the dimmable smart switch from anywhere. All Qlite smart thermostats can be combined in one group, so you can increase/decrease different rooms temperature with one click.

•Real time status display on the Qlite Home app.

•Led Backlit can be controlled during Night-time.