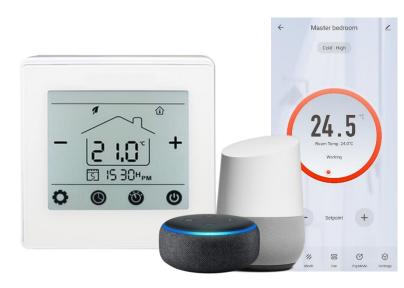

•Hand-free Voice Control – Compatible with Amazon Alexa and Google home. Make your hand-free smart home life more convenient and easier. Individual channel control is possible.

•Remote Control with Timer and Schedule of the dimmable smart switch from anywhere. All Qlite smart thermostats can be combined in one group, so you can increase/decrease different rooms temperature with one click.